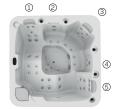

### CODE 69122

Ideal for 5 people

5 positions

2 lounger

3 seats

Measures: 216 × 216 × 90 cm

Water capacity (I): 930 liters

Weight: Empty 327 kg / Full 1.257 kg

#### TECHNICAL SPECIFICATIONS

| FEATURES                             |                   |
|--------------------------------------|-------------------|
| Total massage points                 | 44                |
| Massage Jets                         | 32                |
| Air Nozzles                          | 12                |
| Waterfall                            | Not available     |
| Headrests                            | 3                 |
| Digital Control Panel                | Standard          |
| Clear Water System                   | Standard          |
| Metal structure                      | Standard          |
| ABS base                             | Standard          |
| Energy Saving Cover                  | Standard          |
| EcoSpa                               | Optional          |
| Nordic Insulation System             | Optional          |
| FINISHES                             |                   |
| 2 LED spotlights                     | Optional          |
| 1 LED spotlight                      | Included          |
| Bluetooth Audio                      | Optional          |
| Stainless Steel Nozzles              | Standard          |
| *Programmable Wi-Fi Touch Panel      | Optional          |
| Without cabinet                      | Optional          |
| MASSAGE PUMPS                        |                   |
| Water massage                        | 1.800 W / 2,5 CV  |
| Relax Impact Pump                    | 400 W             |
| FILTRATION AND HEATING               |                   |
| Recirculation pump                   | 200 W             |
| Water heater                         | 3.000 W           |
| Type of filter                       | Cartridge         |
| POWER SUPPLY                         |                   |
| Power requirement to 230 V (LOW/AMP) | 4.000W / 14,6 A   |
| Voltage                              | 230 V / 400 V III |