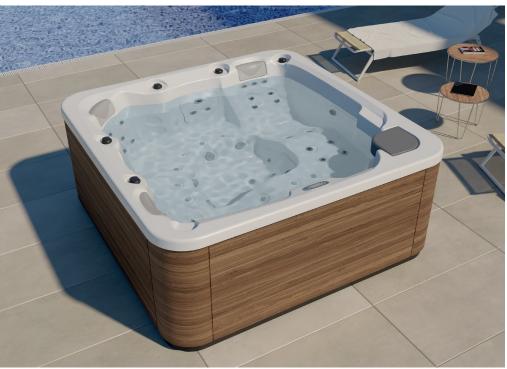

# Feel A family hot tub.

### CODE 69122

Ideal for 5 people

5 positions

2 lounger

3 seats

Measures: 216 × 216 × 90 cm

Water capacity (I): 930 liters

Weight: Empty 327 kg / Full 1.257 kg

7 colors

5 massages